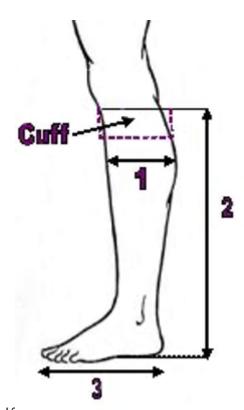

## 1. Calf

Take this measurement firmly around the widest part of the calf. Measure **both** calves taking the largest measurement.

2. Length

Take this measurement up the **side** of the leg from the heel (floor) to 1.5" below the underside of the knee cap (or to where you'd like your hose to sit). We will add extra for the cuff.

## 3. Foot

Take this measurement standing directly on the tape with the big toe on metal end part, measure from the big toe to back of heel. Feel free to add 0.25" for growth to any child under 14.